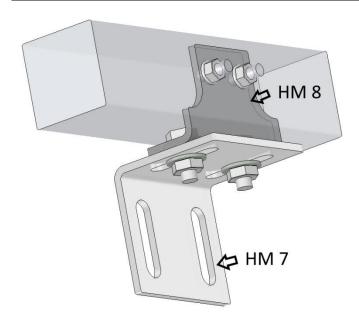

## **Installation Examples**

#### **Product Characteristics**

| Туре        | HM8                                                               |  |
|-------------|-------------------------------------------------------------------|--|
| ArtNo.      | 9816H                                                             |  |
| Application | In combination with HM7 for mounting can sensors on canning lines |  |

#### Accessories (not in scope of supply)

|                               | Туре | ArtNo. |  |
|-------------------------------|------|--------|--|
| Mounting bracket for can line | HM7  | 9816G  |  |