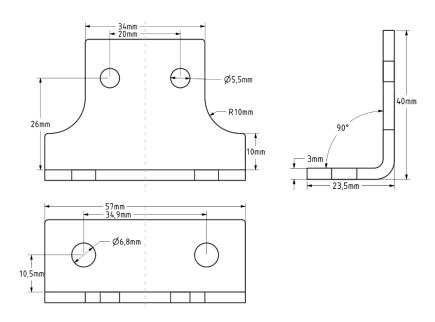

- For sensor IKU/DKU 008
- Stainless steel
- Can be combined with HM7



#### **Product Characteristics**

| Туре        | HM8                                                               |  |
|-------------|-------------------------------------------------------------------|--|
| ArtNo.      | 9816H                                                             |  |
| Application | In combination with HM7 for mounting can sensors on canning lines |  |

# **Technical Data**

| Material stainless steel |
|--------------------------|
|--------------------------|

#### **Dimension (mm)**





# Accessories Mounting bracket HM8

## Accessories (in scope of supply)

|                                    | Туре | ArtNo. |  |
|------------------------------------|------|--------|--|
| Nut M5. stainless steel (2 pieces) | -    | -      |  |

#### Accessories (not in scope of supply)

|                               | Туре | ArtNo. |  |
|-------------------------------|------|--------|--|
| Mounting bracket for can line | HM7  | 9816G  |  |

#### **Further Information**

|   | Document |  |
|---|----------|--|
| - | -        |  |

## **Installation Examples**